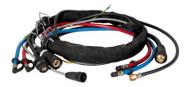

- Water-cooled intermediate hose package
- Control cables for high mechanical loads
- Fabric-sheathed, diffusion-free shielding gas hoses
- Coolant lines marked in colour
- · Control cable plugs cannot be accidentally swapped
- Torsion-resistant and anti-twist control cables
- Rapid action closures, tool-free assembly
- · Fabric- and plastic-sheathed protective hoses are made to be rugged
- Plug connectors in industrial quality
- Large cross-sections prevent voltage drops