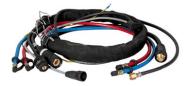

- Water-cooled intermediate hose package
- Control cables for high mechanical loads
- Fabric-sheathed, diffusion-free shielding gas hoses
- Coolant lines marked in colour
- · Control cable plugs cannot be accidentally swapped
- Torsion-resistant and anti-twist control cables
- Rapid action closures, tool-free assembly
- Fabric- and plastic-sheathed protective hoses are made to be rugged
- Plug connectors in industrial quality
- Large cross-sections prevent voltage drops

| Duty cycle          | 450 A , 60 % |
|---------------------|--------------|
| Hose package length | 1 m          |
| Connection          | 7-pole       |
| Cross-section       | 70 mm²       |